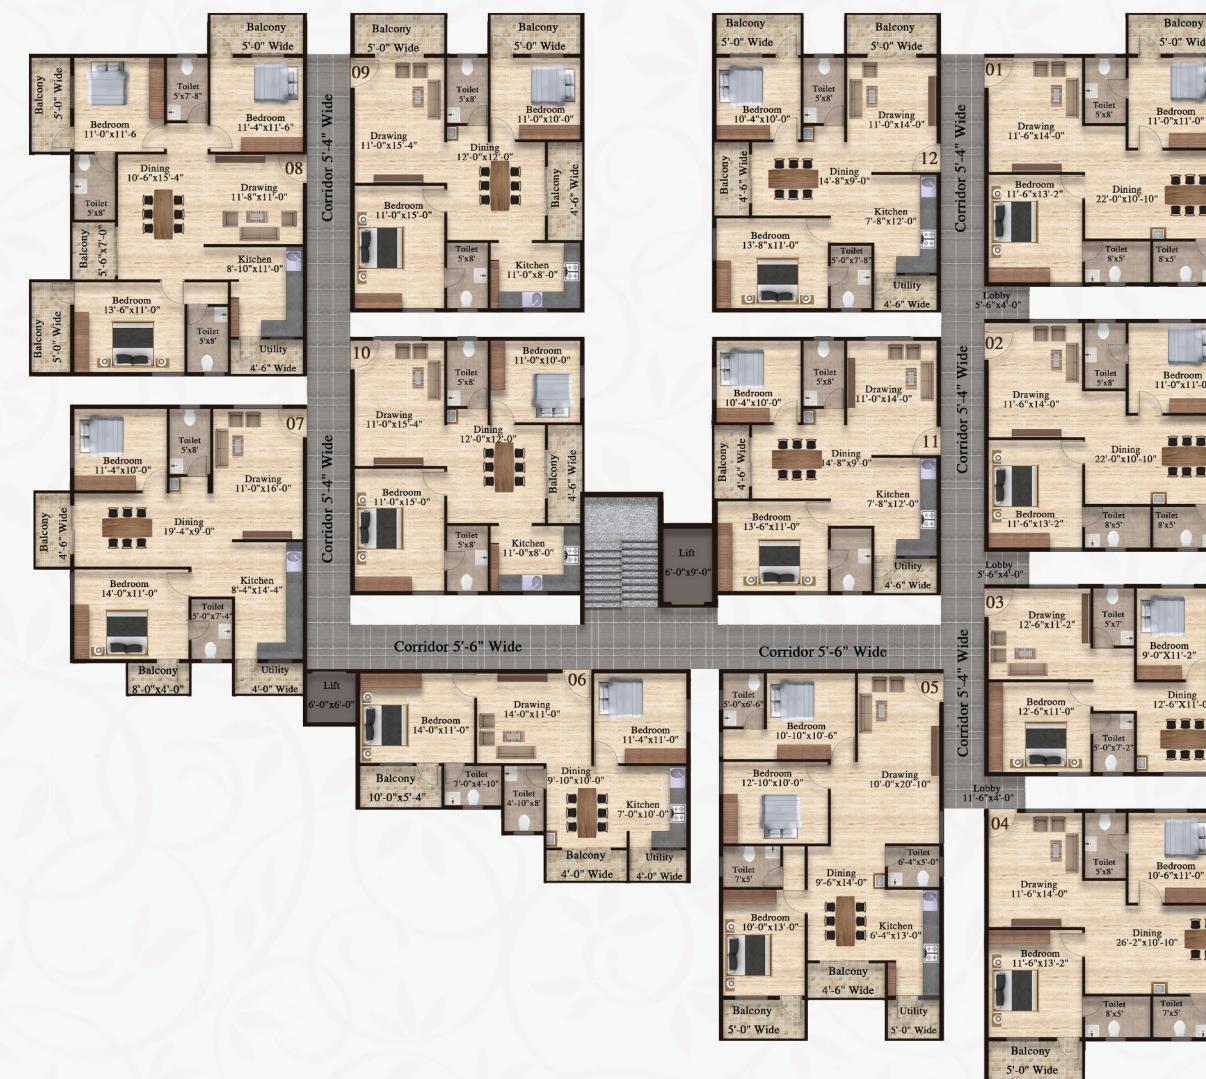

## **Typical Floor Plan** (1st, 2nd, & 3rd floors)

Balcony

5'-0" Wide

Balcony

### Area Statement of Block - A

| FLAT<br>NO. | ТҮРЕ  | SBA<br>IN SFT. | CARPET<br>AREA IN SFT.<br>(Measuring<br>as Per RERA) | BALCONY<br>& UTILITY<br>AREA IN SFT. |
|-------------|-------|----------------|------------------------------------------------------|--------------------------------------|
| 01          | 3 BHK | 1676           | 1057                                                 | 209                                  |
| 02          | 3 BHK | 1533           | 1004                                                 | 152                                  |
| 03          | 3 BHK | 1533           | 1004                                                 | 152                                  |
| 04          | 3 BHK | 1671           | 1066                                                 | 196                                  |
| 05          | 3 BHK | 1496           | 986                                                  | 142                                  |
| 06          | 3 BHK | 1496           | 986                                                  | 142                                  |
| 07          | 3 BHK | 1625           | 1015                                                 | 213                                  |
| 08          | З ВНК | 1529           | 968                                                  | 182                                  |
| 09          | 3 BHK | 1633           | 1026                                                 | 209                                  |
| 10          | 3 BHK | 1545           | 973                                                  | 191                                  |
| 11          | 3 BHK | 1394           | 954                                                  | 93                                   |
| 12          | 3 BHK | 1474           | 1025                                                 | 78                                   |
| 13          | 3 BHK | 1319           | 825                                                  | 164                                  |