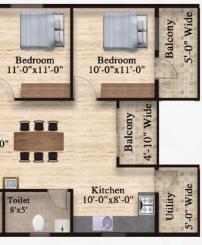

### Area Statement of Block - A

| FLAT<br>NO. | ТҮРЕ  | SBA<br>IN SFT. | CARPET<br>AREA IN SFT.<br>(Measuring<br>as Per RERA) | BALCONY<br>& UTILITY<br>AREA IN SFT. |
|-------------|-------|----------------|------------------------------------------------------|--------------------------------------|
| 01          | 3 BHK | 1676           | 1057                                                 | 209                                  |
| 02          | 3 BHK | 1533           | 1004                                                 | 152                                  |
| 03          | 3 BHK | 1533           | 1004                                                 | 152                                  |
| 04          | 3 BHK | 1671           | 1066                                                 | 196                                  |
| 05          | 3 BHK | 1496           | 986                                                  | 142                                  |
| 06          | 3 BHK | 1496           | 986                                                  | 142                                  |
| 07          | 3 BHK | 1625           | 1015                                                 | 213                                  |
| 08          | З ВНК | 1529           | 968                                                  | 182                                  |
| 09          | 3 BHK | 1633           | 1026                                                 | 209                                  |
| 10          | 3 BHK | 1545           | 973                                                  | 191                                  |
| 11          | 3 BHK | 1394           | 954                                                  | 93                                   |
| 12          | 3 BHK | 1474           | 1025                                                 | 78                                   |
| 13          | 3 BHK | 1319           | 825                                                  | 164                                  |