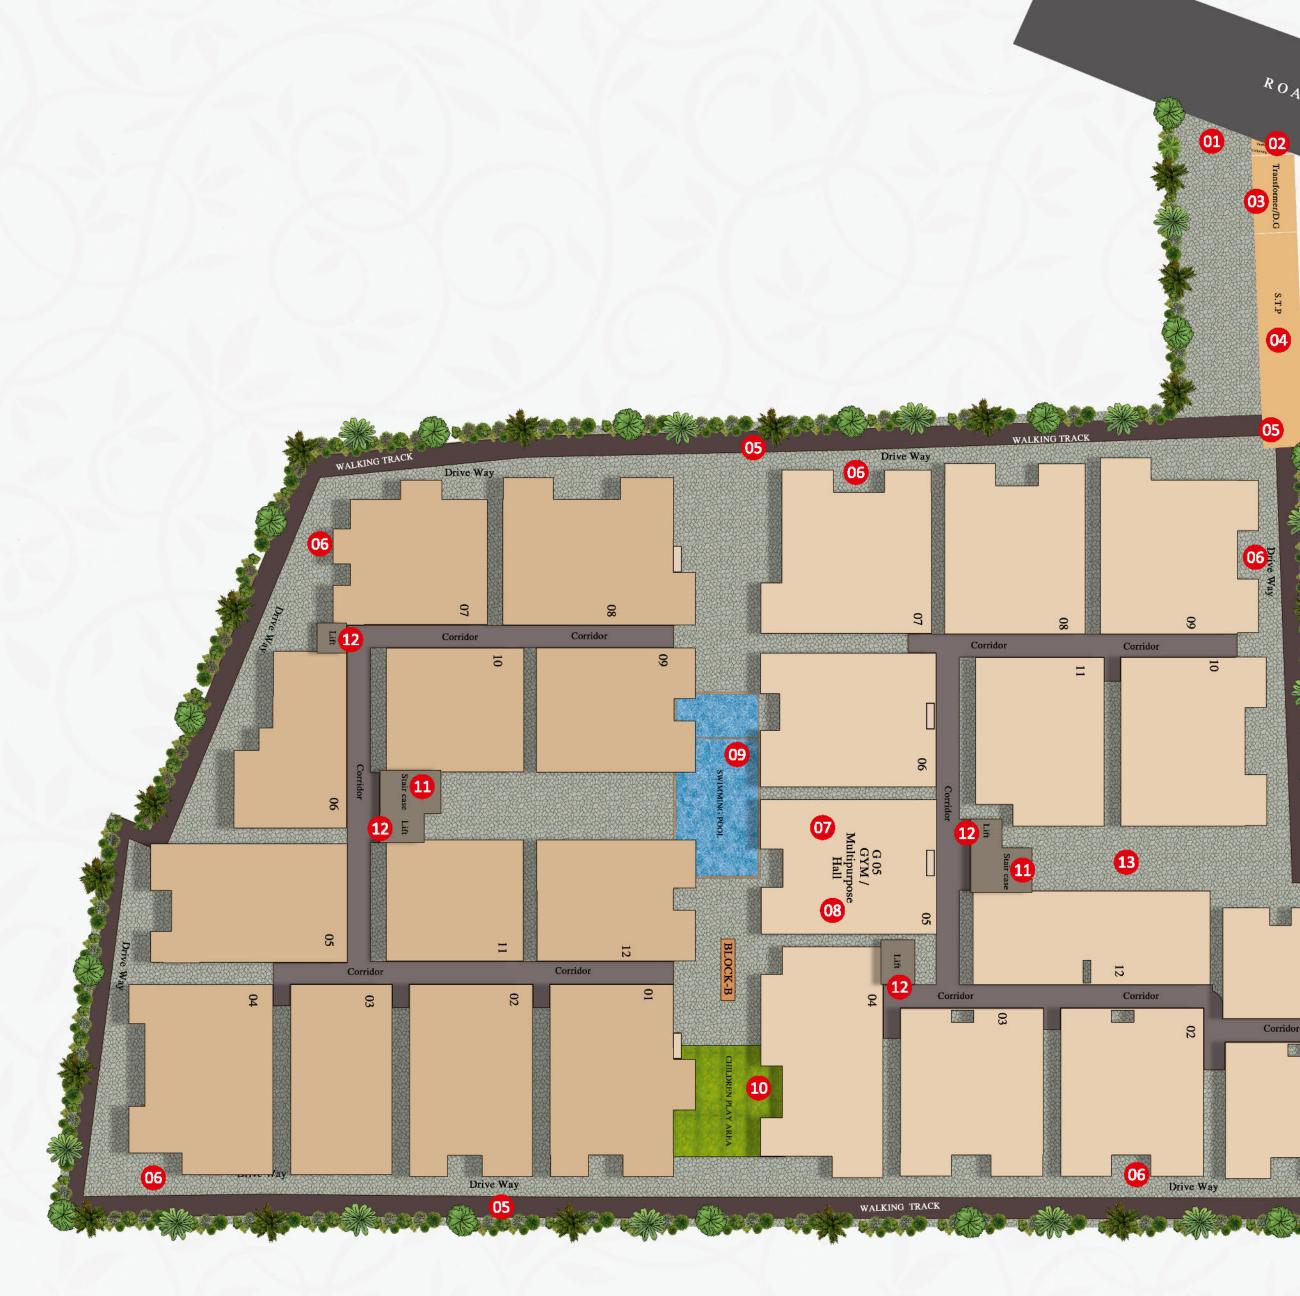

# Master Plan

Legend: 01) Entry / Exit 02) Garbage Collecting Area 03) Transformer / D.G. Area 04) S.T.P. 05) Walking Track 06) Drive Way 07) Gymnasium 08) Multipurpose Hall 09) Swimming Pool 10) Children's Play Area 11) Staircase 12) Lift 13) Water Sump

06

Driv

Way

BLOCK-A

13

01

05