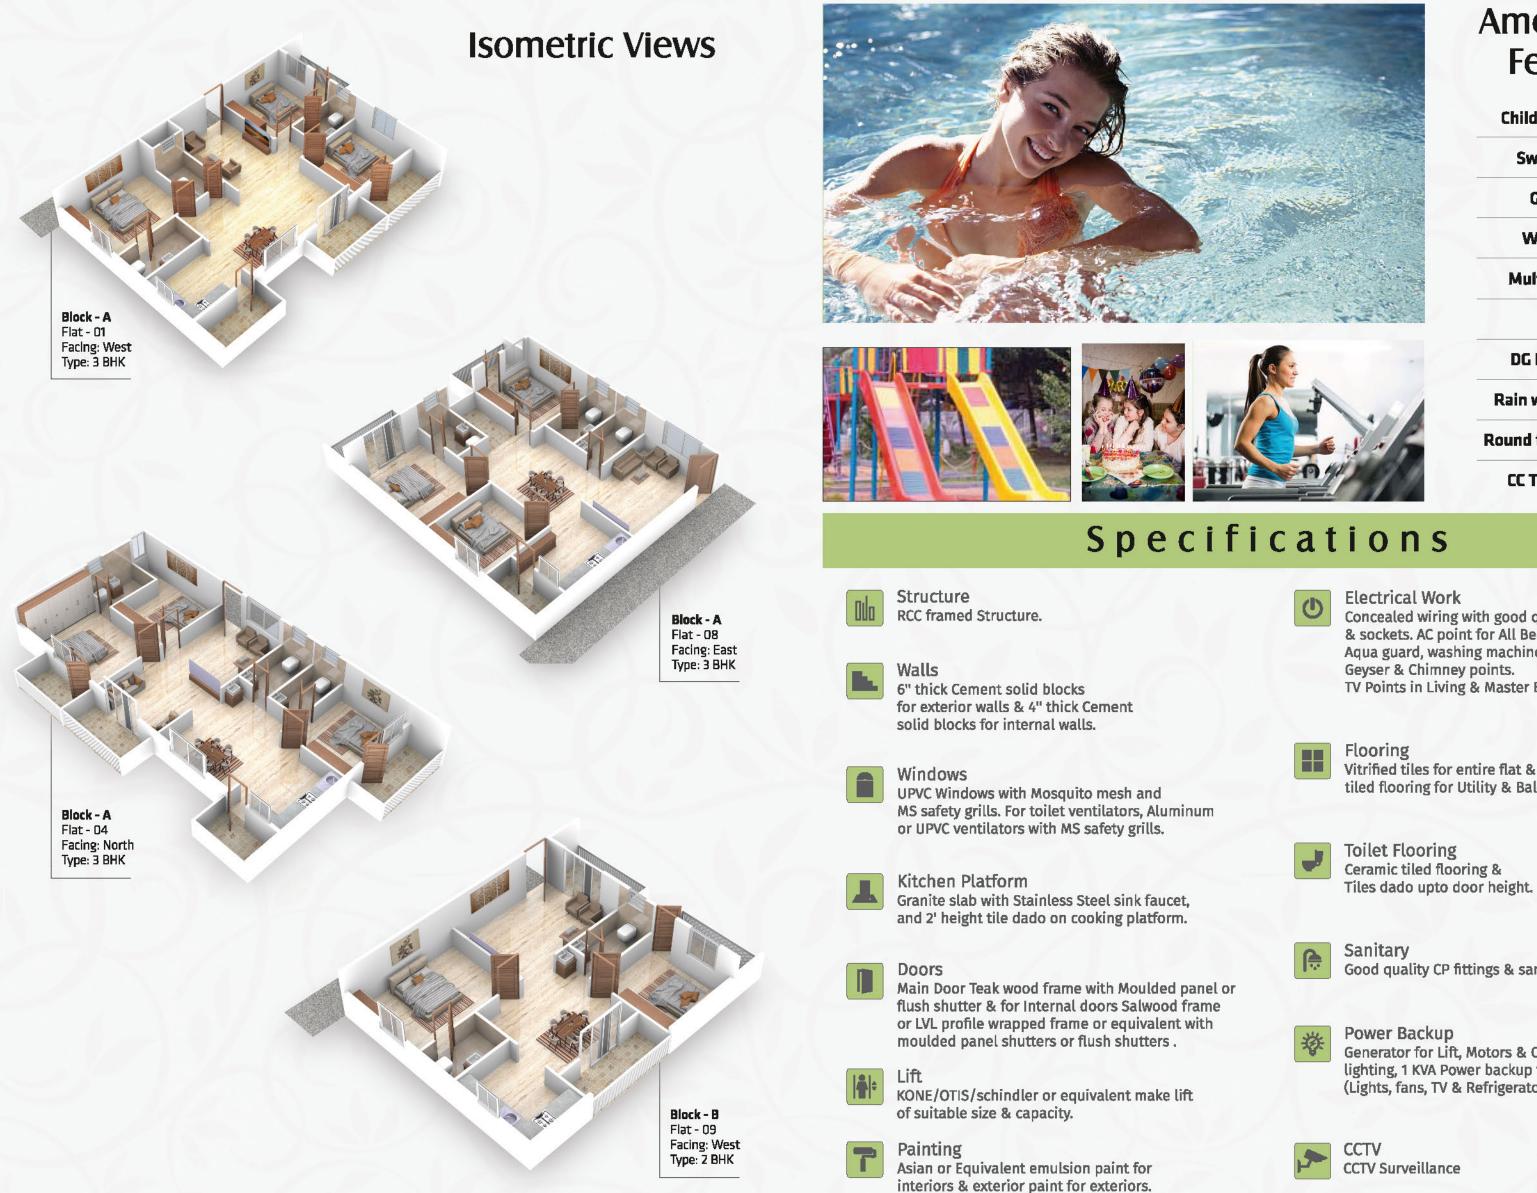

# **Amenities & Features**

**Children's Play Area** 

**Swimming Pool** 

Gymnaslum

Walking Track

**Multipurpose Hall** 

**STP** 

**DG Power backup** 

Rain water harvesting

#### **Round the clock Security**

**CC TV surveillance** 

### Electrical Work

Concealed wiring with good quality switches & sockets. AC point for All Bedrooms, Aqua guard, washing machine, Geyser & Chimney points. TV Points in Living & Master Bedroom.

Vitrified tiles for entire flat & Ceramic tiled flooring for Utility & Balcony

Good quality CP fittings & sanitary ware.

**Power Backup** Generator for Lift, Motors & Common area lighting, 1 KVA Power backup for each flat. (Lights, fans, TV & Refrigerator points)

**CCTV Surveillance** 