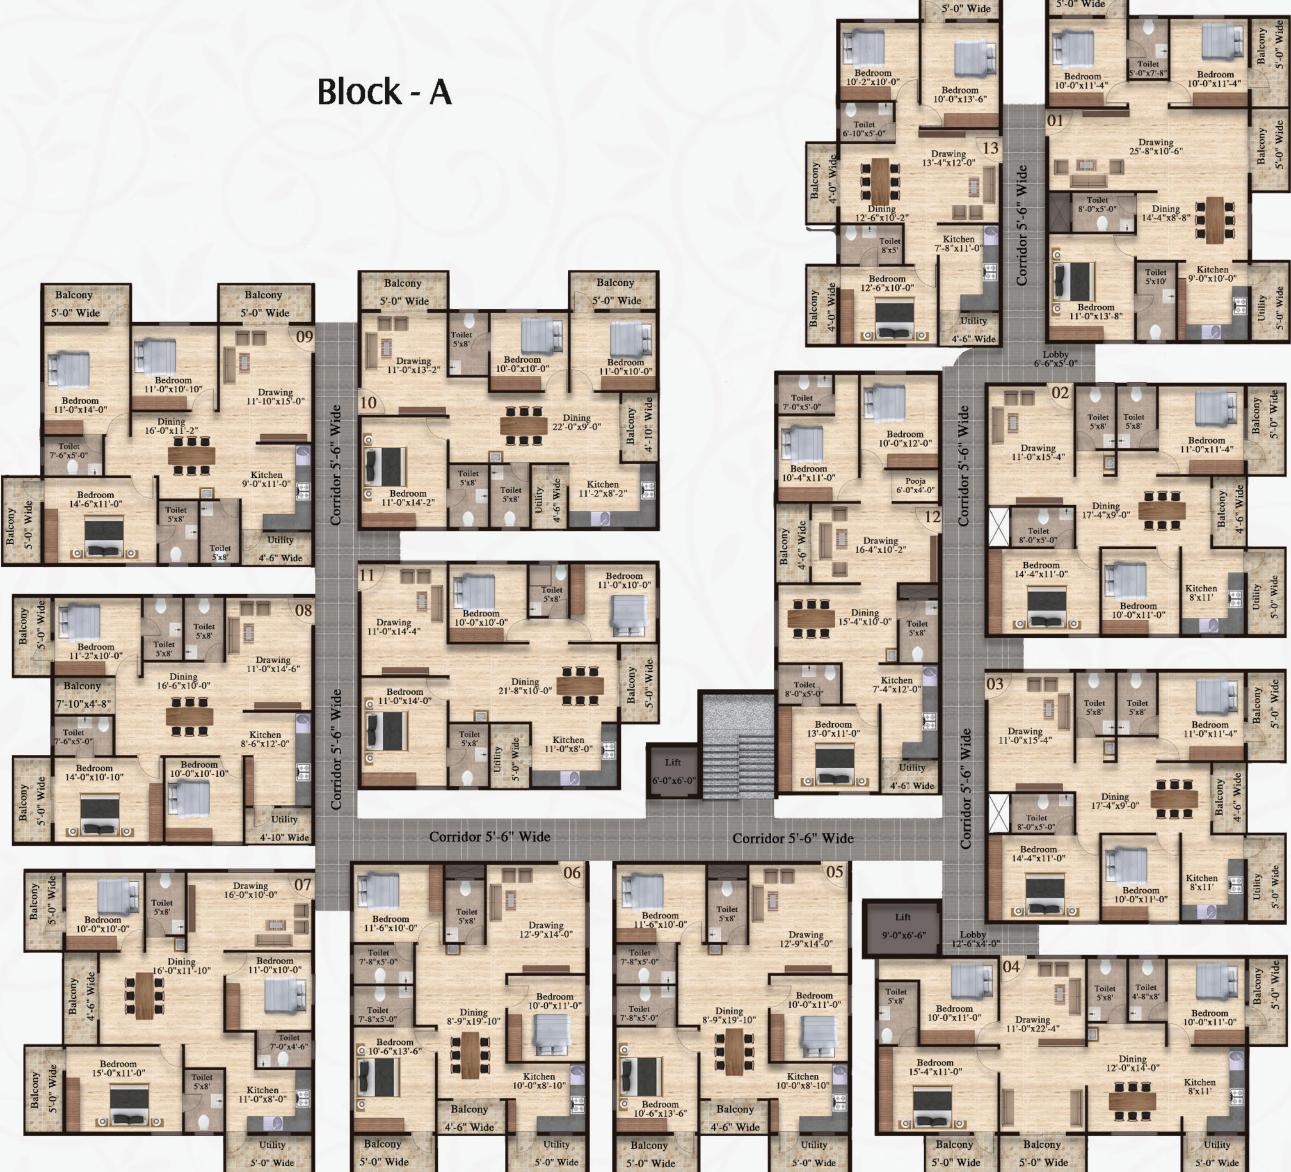

## **Typical Floor Plan** (1st, 2nd, & 3rd floors)

Balcony

5'-0" Wide

Balcony

### Area Statement of Block - A

| FLAT<br>NO. | ТҮРЕ  | SBA<br>IN SFT. | CARPET<br>AREA IN SFT.<br>(Measuring<br>as Per RERA) | BALCONY<br>& UTILITY<br>AREA IN SFT. |
|-------------|-------|----------------|------------------------------------------------------|--------------------------------------|
| 01          | 3 BHK | 1676           | 1057                                                 | 209                                  |
| 02          | 3 BHK | 1533           | 1004                                                 | 152                                  |
| 03          | 3 BHK | 1533           | 1004                                                 | 152                                  |
| 04          | 3 BHK | 1671           | 1066                                                 | 196                                  |
| 05          | 3 BHK | 1496           | 986                                                  | 142                                  |
| 06          | 3 BHK | 1496           | 986                                                  | 142                                  |
| 07          | 3 BHK | 1625           | 1015                                                 | 213                                  |
| 08          | З ВНК | 1529           | 968                                                  | 182                                  |
| 09          | 3 BHK | 1633           | 1026                                                 | 209                                  |
| 10          | 3 BHK | 1545           | 973                                                  | 191                                  |
| 11          | 3 BHK | 1394           | 954                                                  | 93                                   |
| 12          | 3 BHK | 1474           | 1025                                                 | 78                                   |
| 13          | 3 BHK | 1319           | 825                                                  | 164                                  |