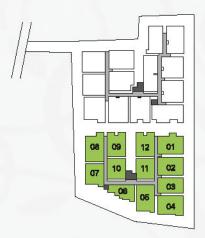

# Master Plan

Legend: 01) Entry / Exit 02) Garbage Collecting Area 03) Transformer / D.G. Area 04) S.T.P. 05) Walking Track 06) Drive Way 07) Gymnasium 08) Multipurpose Hall 09) Swimming Pool 10) Children's Play Area 11) Staircase 12) Lift 13) Water Sump

06

Driv

Way

BLOCK-A

13

01

05