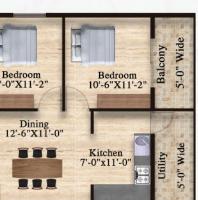

### Area Statement of Block - B

| FLAT<br>NO. | TYPE  | SBA<br>IN SFT. | CARPET<br>AREA IN SFT.<br>(Measuring<br>as Per RERA) | BALCONY<br>& UTILITY<br>AREA IN SFT. |
|-------------|-------|----------------|------------------------------------------------------|--------------------------------------|
| 01          | 3 BHK | 1609           | 1027                                                 | 188                                  |
| 02          | 3 BHK | 1538           | 1027                                                 | 133                                  |
| 03          | 3 BHK | 1293           | 861                                                  | 112                                  |
| 04          | 3 BHK | 1670           | 1054                                                 | 210                                  |
| 05          | 3 BHK | 1505           | 1009                                                 | 124                                  |
| 06          | 2 BHK | 1103           | 704                                                  | 121                                  |
| 07          | 2 BHK | 1288           | 866                                                  | 106                                  |
| 08          | 3 BHK | 1659           | 1006                                                 | 247                                  |
| 09          | 2 BHK | 1283           | 802                                                  | 164                                  |
| 10          | 2 BHK | 1135           | 797                                                  | 52                                   |
| 11          | 2 BHK | 1108           | 754                                                  | 75                                   |
| 12          | 2 BHK | 1253           | 760                                                  | 181                                  |