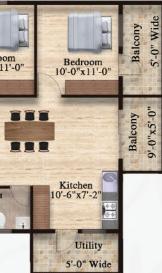

## **Typical Floor Plan** (1st, 2nd, & 3rd floors)

Balcony

5'-0" Wide

Balcony

### Area Statement of Block - A

| FLAT<br>NO. | ТҮРЕ  | SBA<br>IN SFT. | CARPET<br>AREA IN SFT.<br>(Measuring<br>as Per RERA) | BALCONY<br>& UTILITY<br>AREA IN SFT. |
|-------------|-------|----------------|------------------------------------------------------|--------------------------------------|
| 01          | 3 BHK | 1676           | 1057                                                 | 209                                  |
| 02          | 3 BHK | 1533           | 1004                                                 | 152                                  |
| 03          | 3 BHK | 1533           | 1004                                                 | 152                                  |
| 04          | 3 BHK | 1671           | 1066                                                 | 196                                  |
| 05          | 3 BHK | 1496           | 986                                                  | 142                                  |
| 06          | 3 BHK | 1496           | 986                                                  | 142                                  |
| 07          | 3 BHK | 1625           | 1015                                                 | 213                                  |
| 08          | З ВНК | 1529           | 968                                                  | 182                                  |
| 09          | 3 BHK | 1633           | 1026                                                 | 209                                  |
| 10          | 3 BHK | 1545           | 973                                                  | 191                                  |
| 11          | 3 BHK | 1394           | 954                                                  | 93                                   |
| 12          | 3 BHK | 1474           | 1025                                                 | 78                                   |
| 13          | 3 BHK | 1319           | 825                                                  | 164                                  |